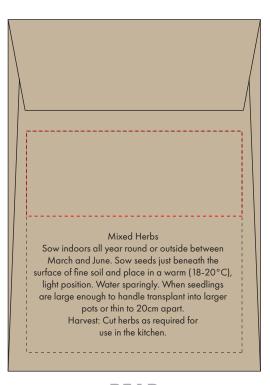

#### ARTWORK SCALE 75%

REAR **FRONT** 

Product Image for visualisation - colours may vary

## The dashed line is to demonstrate print area and will not appear on your printed item

| FRONT<br>Maximum Print Area<br>77 x 112mm | BACK<br>Maximum Print Area<br>76mm x 30mm                                                                                                                                                                                                                                                                                                        |
|-------------------------------------------|--------------------------------------------------------------------------------------------------------------------------------------------------------------------------------------------------------------------------------------------------------------------------------------------------------------------------------------------------|
|                                           | Mixed Herbs  Sow indoors all year round or outside between  March and June. Sow seeds just beneath the surface of fine soil and place in a warm (18-20°C), light position. Water sparingly. When seedlings are large enough to handle transplant into larger pots or thin to 20cm apart.  Harvest: Cut herbs as required for use in the kitchen. |
|                                           |                                                                                                                                                                                                                                                                                                                                                  |